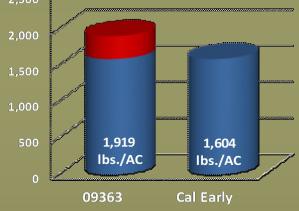

Data shows LRK 09363 with a yield advantage of 315 lbs./AC. over Cal Early. Assuming a 315 lbs./AC yield increase over Cal Early, profit would increase \$157/AC on \$50/cwt. Beans. This would amount to \$15,700 for 100 AC of production and one day earlier maturity compared to Cal Early.

Data from 2010 - 2016 replicated yield trials in Imperial, Scottsbluff, Mitchell and more.

LRK 09363 was developed through ProVita, Inc.'s light red kidney breeding program and is the sole property of Trinidad Benham Corporation.