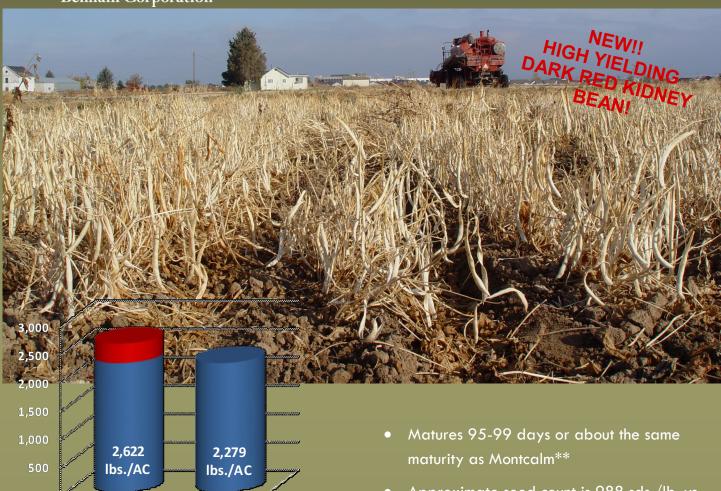

Montcalm

09431

Preliminary data shows 09431 with a yield advantage of 343 lbs./AC\*. over Montcalm.

Assuming a 343 lbs./AC yield increase over Montcalm, profit would increase \$186/AC on \$50/cwt. Beans. This would amount to \$18,600 for 100 AC of production.

DRK 09431 has also shown yield advantages over Red Hawk (645 lbs./AC advantage) over 13 yr./locations and Red Rover (524 lbs./AC advantage) as well over 10 yr./locations of data.

- Approximate seed count is 988 sds./lb. vs Montcalm seed count of 937 sds./lb.\*\*\*
- Good seed appearance and shape.
- 09431 has demonstrated average canning characteristics.
- Preliminary testing has shown that the 09431 has resistance to bean common mosaic virus (BCMV).
- 09431 in field evaluations have shown some tolerance to Common Bacterial Blight.