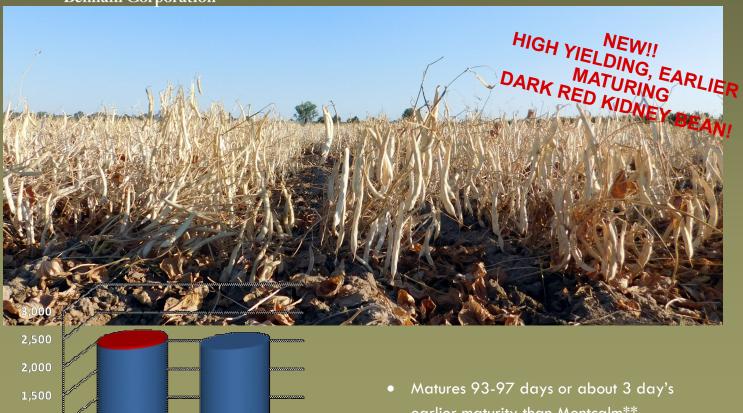

2,229

lbs./AC

Montcalm

2,274

lbs./AC

09434

Preliminary data shows 09434 with a yield advantage of 45 lbs./AC\*. over Montcalm. Assuming a 45 lbs./AC yield increase over Montcalm, profit would increase \$22/AC on \$50/cwt. Beans. This would amount to \$2,200 for 100 AC of production with the added maturity benefit of 3 day's.

DRK 09434 has also shown yield advantages over Red Hawk (252 lbs./AC advantage) over 11 yr./locations and Red Rover (279 lbs./AC advantage) as well over 10 yr./locations of data.

- earlier maturity than Montcalm\*\*
- Approximate seed count is 1,008 sds./lb. vs Montcalm seed count of 937 sds./lb.\*\*\*
- Good seed appearance and shape.
- 09434 has demonstrated average canning characteristics.
- Preliminary testing has shown that the 09434 has resistance to bean common mosaic virus (BCMV).
- 09434 in field evaluations have shown some tolerance to Common Bacterial Blight.