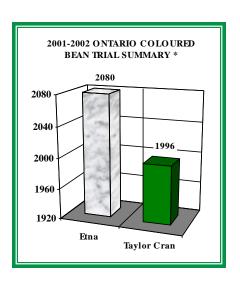

# MATURITY & SEED-SIZE DATA 2001-2002 Ontario Coloured Bean Trials Etna Taylor Cran Days to Maturity 83 80 Grams/100 seeds 47.7 46.3

- \* Graphic yield data expressed in kg/ha
- \* Two year summary courtesy of Chris Gillard