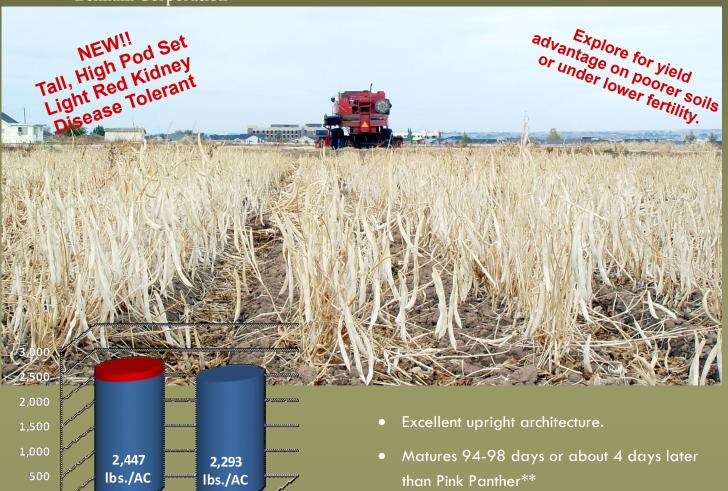

## LRK Red Zone < 09356>

Red Zone <09356> is a broadly adapted light red kidney bean variety ideally suited to Nebraska and Colorado production regions. Red Zone has shown significantly higher yield potential then traditional kidney beans, such as Pink Panther and CELRK, on poorer grounds and potential for possibly lowering input costs by reducing the need for extra nutrients that kidney beans have traditionally needed. Lower fertility or poorer soils can also lead to an earlier maturity than under traditional kidney farming practices.

Pink Panther

Red Zone

Preliminary data shows Red Zone (09356) with a yield advantage of 154 lbs./AC. Assuming a 154 lbs./AC yield increase over Pink Panther, profit would increase \$77/AC on \$50/cwt. Beans. This would amount to \$7,700 for 100 AC of production.