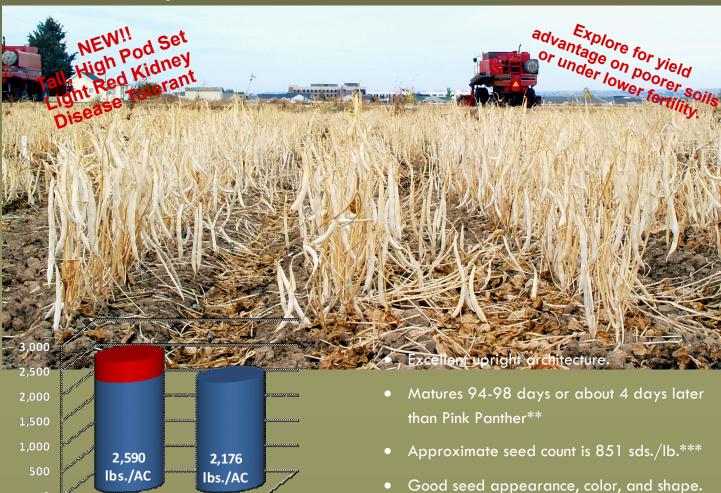

## Trinidad LRK Ronnie's Red <09360>

Ronnie's Red Pink Panther

Ronnie's Red <09360> is a broadly adapted light red kidney bean variety ideally suited to Nebraska and Colorado production regions. Ronnie's Red has shown significantly higher yield potential then traditional kidney beans, such as Pink Panther and CELRK, on poorer grounds and potential for possibly lowering input costs by reducing the need for extra nutrients that kidney beans have traditionally needed. Lower fertility or poorer soils can also lead to an earlier maturity than under traditional kidney farming practices.

Preliminary data shows Ronnie's Red (09360) with a yield advantage of 414 lbs./AC. Assuming a 414 lbs./AC yield increase over Pink Panther, profit would increase \$207/AC on \$50/cwt. Beans. This would amount to \$20,700 for 100 AC of production.

- Ronnie's Red has demonstrated average canning characteristics similar to Pink Panther.
- Preliminary testing has shown that the Ronnie's Red has resistance to bean common mosaic virus (BCMV).
- Good yielder on poorer ground or in some stress conditions that hurt other kidneys.
- Has demonstrated some Common Bacterial Blight and Bacterial Brown Spot tolerance.

TO PURCHASE SEED:
CONTACT YOUR LOCAL DEALER

- \*Yield data based on 16 yr./locations of data.
- \*\*Maturity data is based on 13 yr./locations of data .
- \*\*\*Seed count data is based on 6 yr./locations of data.